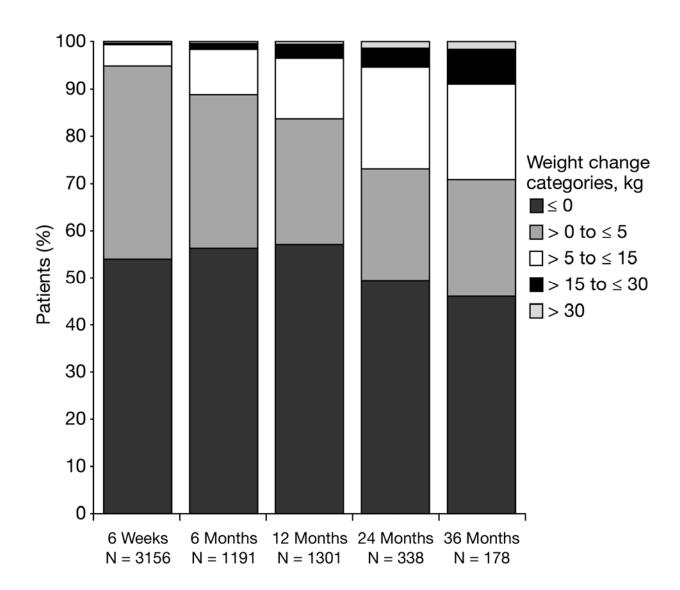

## **List of Supplementary Material for the article**

1. <u>eFigure 1</u> Categorical Change From Baseline in Weight in Adults Receiving Ziprasidone in All Monotherapy Controlled and Uncontrolled Studies

Supplementary eFigure 1: Categorical Change From Baseline in Weight in Adults Receiving Ziprasidone in All Monotherapy Controlled and Uncontrolled Studies