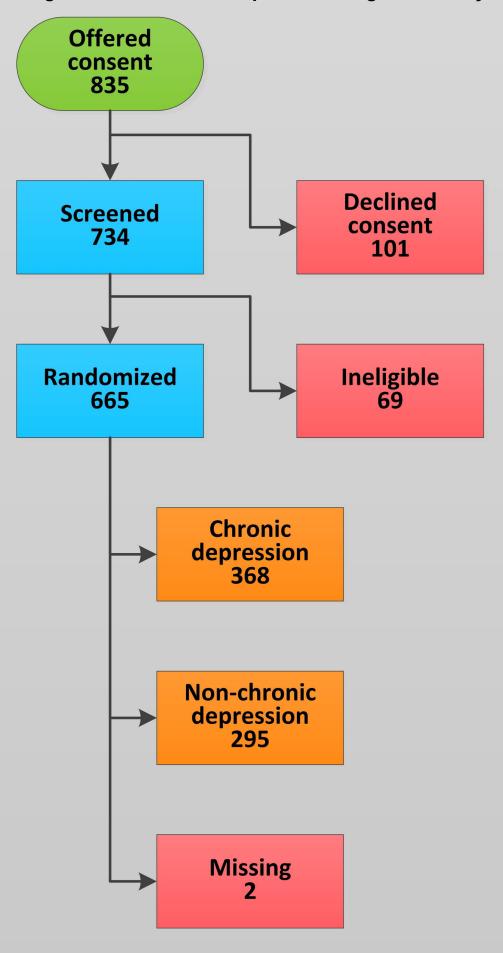

## List of Supplementary Material for the article

1. <u>eFigure 1</u> Flow of Participants Through the Study

eFigure 1. Flow of Participants Through the Study